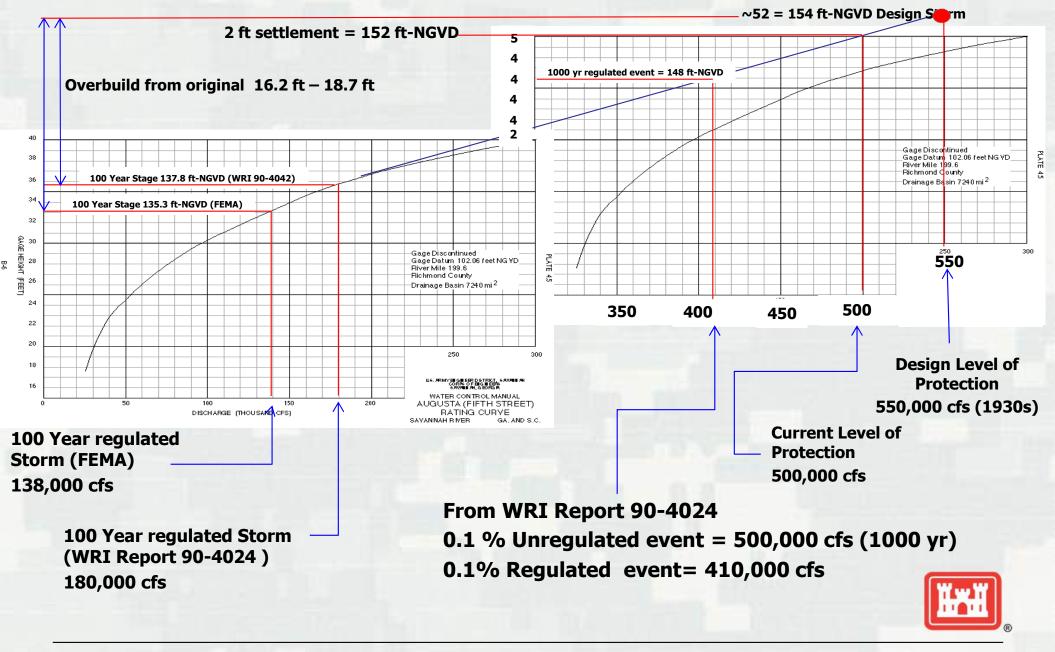

# Flood Management

Channel Capacity = 30,000 cfs (850 cms)

#### Flood Damages Prevented (Cumulative)

- Hartwell
- ► Russell

\$68,887,000 \$23,545,000 \$114,639,000

► Thurmond \$114,6