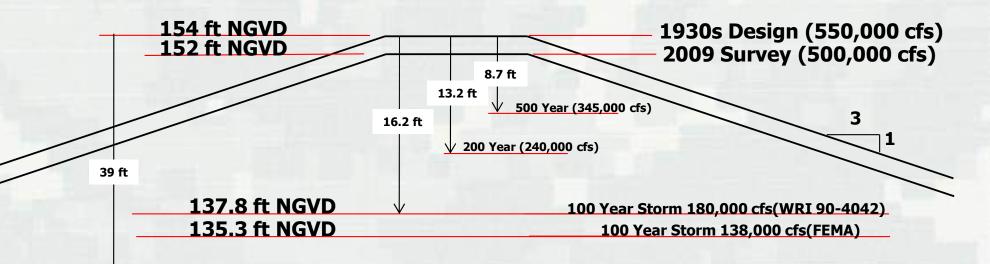

| 1043745                                                                                                         | 1069025           | 1093463                                 | 111/166           |

#### When do damages occur?

#### (It depends on where you are)



## Savannah River at Augusta



#### Augusta Shoals River Mile 202.8

N Augusta Greeneway Parl

104

Google

-Oak-Dr

Augusta's Hydro-mechanical Water Supply Intake

#### **Upper end of Augusta Levee**



#### **BUILDING STRONG**<sub>®</sub>





- •Normal Pool ~ 15 ft, (<30,000)

- - PLATE

45

300

40

## 5<sup>th</sup> Street Downtown Augusta

#### **Condition of the Augusta Levee**



#### ~115 ft NGVD Normal Pool

500,000 cfs unregulated = 0.1 % exceedance (1000 yr) 0.1 % exceedance regulated = 410,000 cfs (1000 yr) 0.2 % exceedance regulated = 345,000 cfs (500 yr) 0.5 % exceedance regulated = 240,000 cfs (200 yr)



### **Condition of the Augusta Levee**



#### **Encroachment into floodplain**



### **Dropped from Federal Levee Program**



## New Savannah Bluff Lock and Dam

**Obstacle to fish Migration** 



#### Hydropower at the Corps Projects

- SEPA South Eastern Power Administration
   US Department of Energy
- Market Hydropower at the Corps of Engineers Projects for the Southeastern U.S.
  - Georgia Alabama System (10 projects)
  - Savannah System > 60% of total
- Dedicated to providing power to the Rural Communities



## Shortnose Sturgeon

Although this