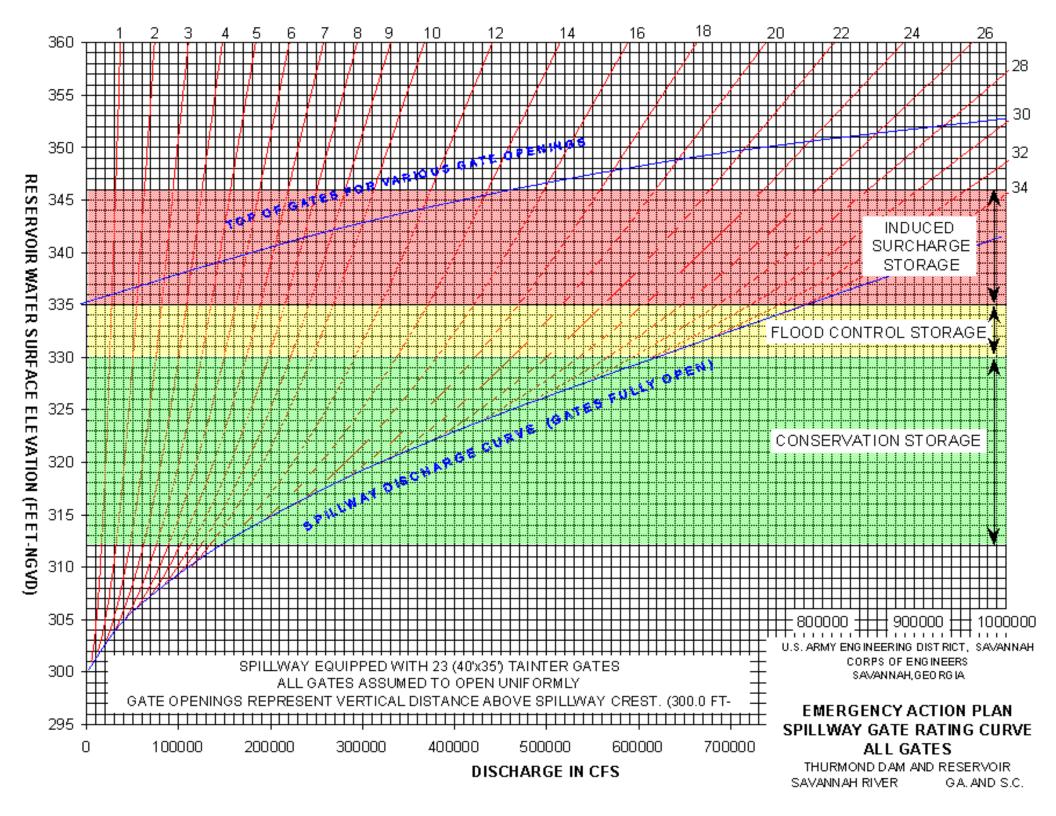

of failure
       Assume "Rapidly Developing Condition".

# Operational Procedures for Emergencies – Appendix C

- Possible Failure of Thurmond
  - Rapidly Developing Condition
    - Notify Emergency Management
      - Initiate closure of Augusta Levee breaches
      - ▷ Begin downstream evacuations.
    - Minimize upstream releases
    - Lower Lock & Dam Pool to minimum normal operating level.
    - Set Thurmond releases...
      - ▷ Initially set Thurmond release to 30,000 cfs for 2 hours.
      - b Then increase Thurmond release to 60,000 cfs for next 4 hours to allow levee closure.
        - Relocate non-essential personnel to top of dam.
      - ▷ Then increase Thurmond Discharges to 500,000 cfs.



**BUILDING STRONG**®

# Thurmond Spillway Gate Regulation Schedule



곲

PLATE T 7.5



## Spillway Gate Rating for (23 Gates)

J. Strom Thurmond Dam Spillway Gate Rating for (23 Gates)

Discharge in CFS

|                      |                |        | Pool Elevation (FT-MSL) |        |        |        |        |        |        |        |         |               |              |                  |              |              |                  |                       |                        |             |                             |                           |                  |                  |                |          |                    |