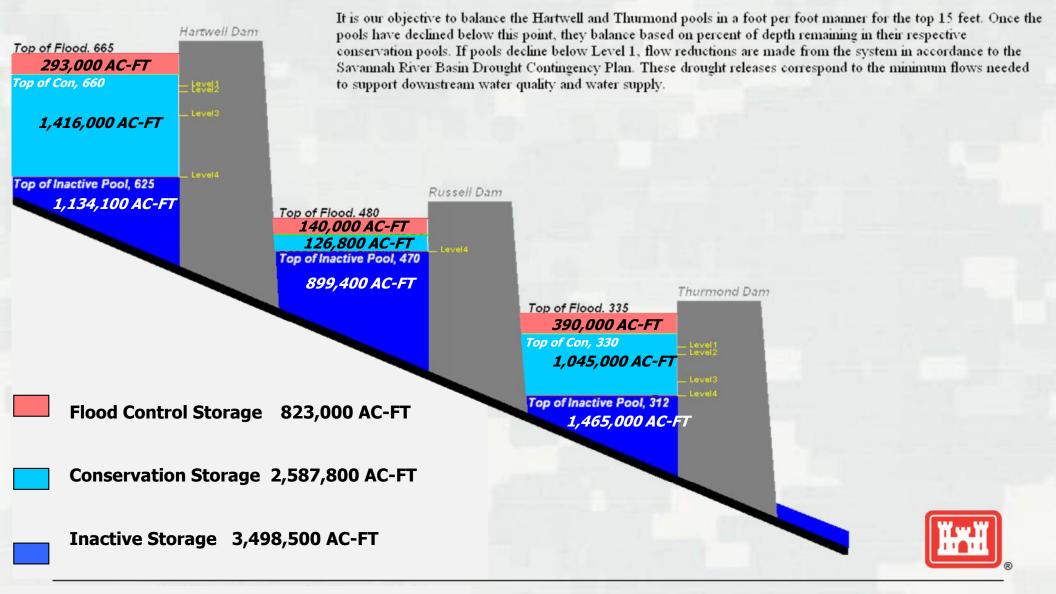

## Savannah River Reservoir System Pool Schematic

**Pool Comparison** 

#### **Pool Balancing Procedure**