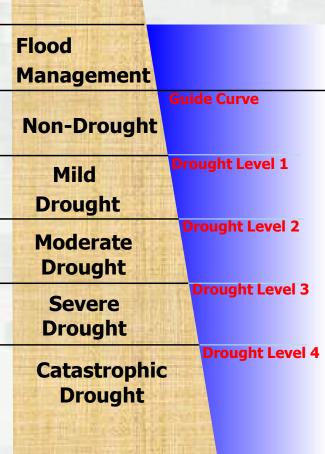

## **Drought Plan History**

|                                                  | <b>T</b>                                                                                                                                                                                                                                                                                                                                                                                                                                                                                      |
|--------------------------------------------------|-----------------------------------------------------------------------------------------------------------------------------------------------------------------------------------------------------------------------------------------------------------------------------------------------------------------------------------------------------------------------------------------------------------------------------------------------------------------------------------------------|
| Action                                           | Description                                                                                                                                                                                                                                                                                                                                                                                                                                                                                   |
| 1989 Drought Contingency Plan                    | Introduced flow restrictions                                                                                                                                                                                                                                                                                                                                                                                                                                                                  |
| 1                                                | Level 1 – Safety Advisory for boaters                                                                                                                                                                                                                                                                                                                                                                                                                                                         |
| · · · · · · · · · · · · · · · · · · ·            | Level 2- Max weekly average 4500 cfs                                                                                                                                                                                                                                                                                                                                                                                                                                                          |
| · · · · · · · · · · · · · · · · · · ·            | Level 3- Specified 3600 cfs daily                                                                                                                                                                                                                                                                                                                                                                                                                                                             |
|                                                  | average at Thurmond                                                                                                                                                                                                                                                                                                                                                                                                                                                                           |
| 2006 Drought Plan Update Environmental           | Level 1 – Max weekly average 4200 cfs                                                                                                                                                                                                                                                                                                                                                                                                                                                         |
| Assessment - (Step 1 Savannah River Basin        | Level 2- Max weekly average 4000 cfs                                                                                                                                                                                                                                                                                                                                                                                                                                                          |
| Comprehensive Study)                             | Level 3- Specified 3800 cfs daily                                                                                                                                                                                                                                                                                                                                                                                                                                                             |
|                                                  | average at Thurmond                                                                                                                                                                                                                                                                                                                                                                                                                                                                           |
| Temporary deviation to 3600cfs at Thurmond       | Reduction occurred at Drought Level 2                                                                                                                                                                                                                                                                                                                                                                                                                                                         |
| Oct2007-May2009 (supported by Federal and State  | (Hartwell @ 649.85/                                                                                                                                                                                                                                                                                                                                                                                                                                                                           |
| agencies without an EA)                          | Thurmond@319.76)                                                                                                                                                                                                                                                                                                                                                                                                                                                                              |
| Temporary Deviation to 3100cfs Dec2008-Jan2009   | Used adaptive management to                                                                                                                                                                                                                                                                                                                                                                                                                                                                   |
| (supported by Federal and State agencies without | maintain 3600 min @ Savannah River                                                                                                                                                                                                                                                                                                                                                                                                                                                            |
| an EA)                                           | at Augusta gage                                                                                                                                                                                                                                                                                                                                                                                                                                                                               |
| Drought Level 4 Study and Environmental          | Developed standard operating                                                                                                                                                                                                                                                                                                                                                                                                                                                                  |
| Assessment                                       | procedure for inactive storage (Level 4)                                                                                                                                                                                                                                                                                                                                                                                                                                                      |
| 2012 Drought Plan Revision Environmental         | Evaluation and modification of the 2006                                                                                                                                                                                                                                                                                                                                                                                                                                                       |
| Assessment                                       | EA rules in the 2007-2009 drought and                                                                                                                                                                                                                                                                                                                                                                                                                                                         |
| <u> </u>                                         | temporary deviations                                                                                                                                                                                                                                                                                                                                                                                                                                                                          |
|                                                  | 1989 Drought Contingency Plan<br>2006 Drought Plan Update Environmental<br>Assessment - (Step 1 Savannah River Basin<br>Comprehensive Study)<br>Temporary deviation to 3600cfs at Thurmond<br>Oct2007-May2009 (supported by Federal and State<br>agencies without an EA)<br>Temporary Deviation to 3100cfs Dec2008-Jan2009<br>(supported by Federal and State agencies without<br>an EA)<br>Drought Level 4 Study and Environmental<br>Assessment<br>2012 Drought Plan Revision Environmental |

# **Drought Trigger Action Levels**