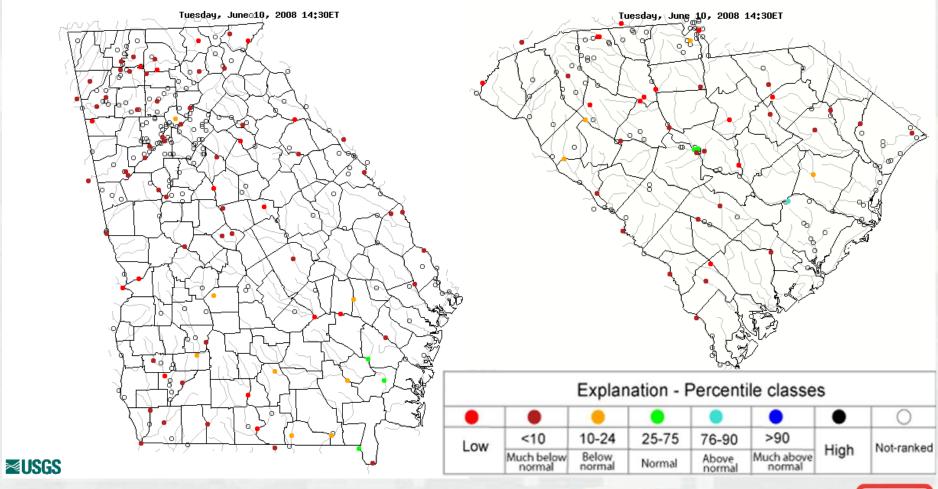

|  |  |  |  |
| 5 turbines, 422 MW                                                    | 8 turbines, (4 as pump-back) 648 MW                    | 7 turbines, 364 MW                                               |  |  |  |  |  |
| 85 Recreation areas (50 Corps operated)                               | 32 Recreation areas (3 Corps operated)                 | 55 Recreation areas (35 Corps operated)                          |  |  |  |  |  |
| Largest shoreline management program<br>in the Corps                  |                                                        |                                                                  |  |  |  |  |  |













US Army Corps of Engineers Savannah District

# Partners



Protecting nature. Preserving life."











# Stream Gage Networks





## **Drainage Basins**

Hartwell = 1294 Square Miles (Local Basin Area) 1" Runoff = 1.2' pool elevation @ 660.0
Russell = 802 Square Miles (Local Basin Area) 1" Runoff = 1.5' pool elevation @ 475.0
Thurmond = 2890 Square Miles (Local Basin Area) 1" Runoff = 2.2' pool elevation @ 330.0



## Savannah River Reservoir System Pool Schematic



**Pool Comparison** 



#### **Pool Balancing Procedure**



# **Reservoir System Operations**

Flood Control (Water Control Plan) Public Safety & Flood Damage Reduction Hydropower Production (SEPA Contract) **Control Area Concept** Drought Management (Drought Contingency Plan) **Balanced Impacts** Environmental Releases (Incidental to Flood Management) **Adaptively Manage Storage** Navigation Windows (Incidental to Flood Management) Plan and Manage