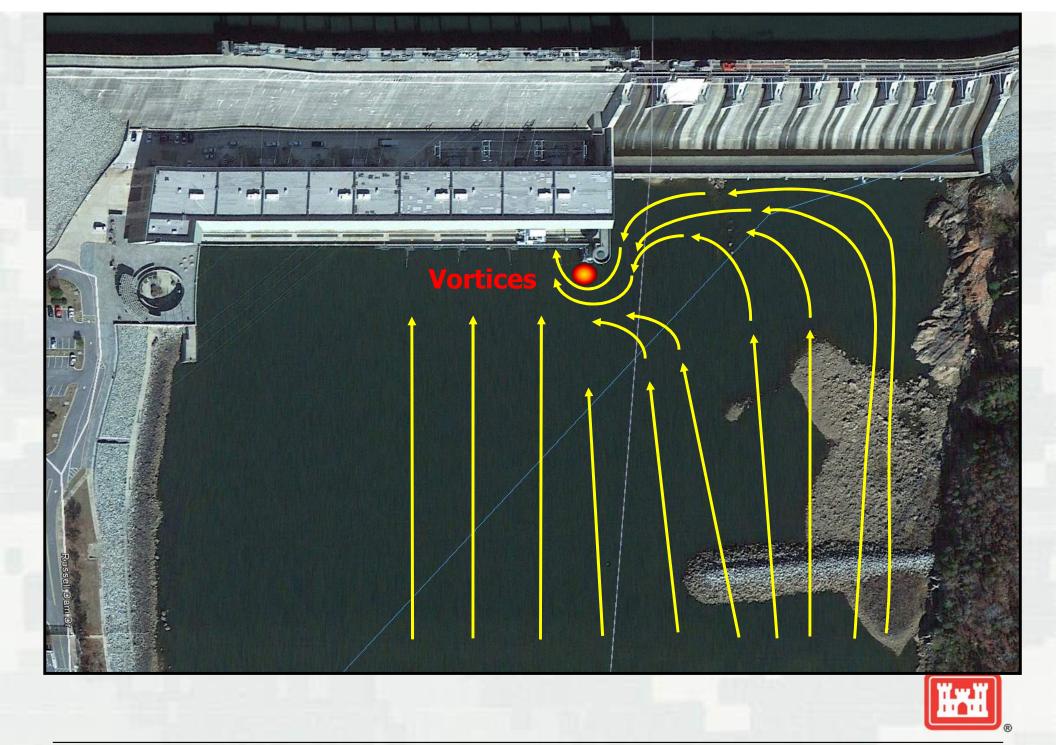

|                |              |                      |              |       |                  |                |                    |            |                    |                  |                       |                                     |                                    |                      |  |



### **10 Week Projection**

HARTWELL PROJECT



### **10 Week Projection**

THURMOND PROJECT



### Hartwell Gate Operations July 2013

### **Russell Gate Tests**

Determined opening sequence to prevent damage to powerhouse Determined that damage to downstream dike occurs at 3 ft opening

# **Russell Gate Tests**



#### **BUILDING STRONG**®

# **Thurmond Gate Tests**

### Upper Augusta July 2013 38,000 cfs

## **River North Subdivision**

### Augusta Shoals River Mile 202.8

N Augusta Greeneway Parl

104

Google

-Oak-Dr

Augusta's Hydro-mechanical Water Supply Intake

## **Upper end of Augusta Levee**



# Operational Procedures for Emergencies – Appendix C

- Possible Failure of Hartwell
  - Rapidly Developing Condition
    - Draw Hartwell down at fast as possible to prevent failure.
    - Minimize releases at Duke and GA Power projects.
    - Notify Emergency Management
      - Initiate closure of Augusta Levee breaches
      - ▷ Begin downstream evacuations.
    - Initiate Maximum Releases from Russell.
    - Set Thurmond Discharge to...
      - $\triangleright$  30,000 cfs for 2 hours
      -