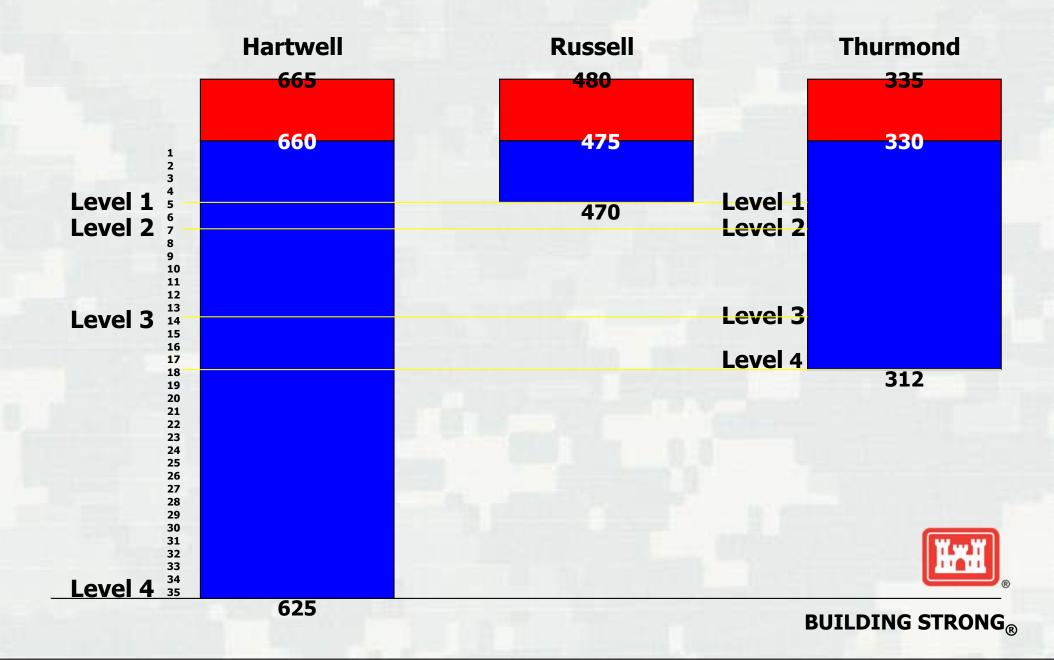

## Savannah River Reservoir System Pool Schematic

**Pool Comparison** 

### Thurmond

| 3rd most-visited Corps project in the<br>Nation - 10.1M visitors/year | Largest Corps power plant east of<br>Mississippi River | 8th most-visited Corps project in the<br>Nation-6M visitors/year |  |  |  |  |  |
|-----------------------------------------------------------------------|--------------------------------------------------------|------------------------------------------------------------------|--|--|--|--|--|
| Completed in <b>1962</b>                                              | Completed in <b>1984</b>                               | Completed in <b>1952</b>                                         |  |  |  |  |  |
| 56,000 acres (660 ft), 962-mile shoreline                             | 26,653 acres (475 ft), 540-mile shoreline              | 71,100 acres (330 ft ), 1200-mile shoreline                      |  |  |  |  |  |
| 5 turbines, 422 MW                                                    | 8 turbines, (4 as pump-back) 648 MW                    | 7 turbines, 364 MW                                               |  |  |  |  |  |
| 85 Recreation areas (50 Corps operated)                               | 32 Recreation areas (3 Corps operated)                 | 55 Recreation areas (35 Corps operated)                          |  |  |  |  |  |
| Largest shoreline management program<br>in the Corps                  |                                                        |                                                                  |  |  |  |  |  |

## **Drainage Basins**

Hartwell = 1294 Square Miles (Local Basin Area) 1" Runoff = 1.2' pool elevation @ 660.0
Russell = 802 Square Miles (Local Basin Area) 1" Runoff = 1.5' pool elevation @ 475.0
Thurmond = 2890 Square Miles (Local Basin Area) 1" Runoff = 2.2' pool elevation @ 330.0