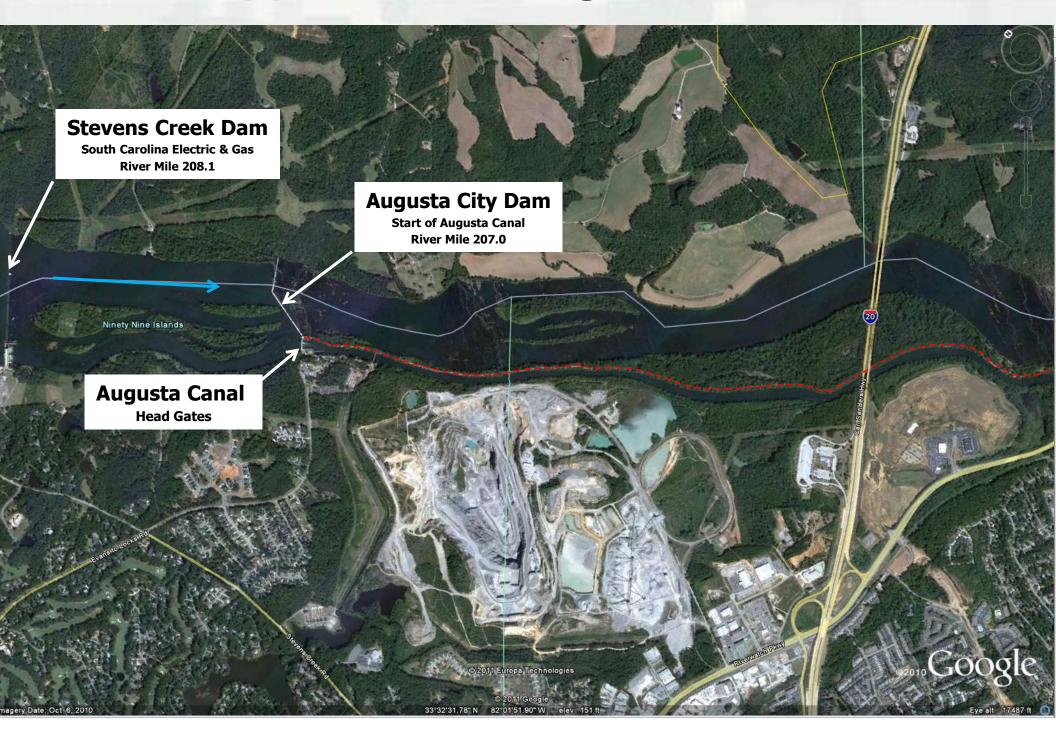

|            |                    |                  |                       |                                     |                                    |                      |  |



### **10 Week Projection**

HARTWELL PROJECT



### **10 Week Projection**

THURMOND PROJECT



### Hartwell Gate Operations July 2013

### **Russell Gate Tests**

Determined opening sequence to prevent damage to powerhouse Determined that damage to downstream dike occurs at 3 ft opening

# **Russell Gate Tests**



#### **BUILDING STRONG**®

# **Thurmond Gate Tests**

### Upper Augusta July 2013 38,000 cfs

## **River North Subdivision**

### Augusta Shoals River Mile 202.8

N Augusta Greeneway Parl

104

Google

-Oak-Dr

Augusta's Hydro-mechanical Water Supply Intake

## **Upper end of Augusta Levee**



# Operational Procedures for Emergencies – Appendix C

- Possible Failure of Hartwell
  - Rapidly Developing Condition
    - Draw Hartwell down at fast as possible to prevent failure.
    - Minimize releases at Duke and GA Power projects.
    - Notify Emergency Management
      - Initiate closure of Augusta Levee breaches
      - ▷ Begin downstream evacuations.
    - Initiate Maximum Releases from Russell.
    - Set Thurmond Discharge to...
      - $\triangleright$  30,000 cfs for 2 hours
      - $\triangleright$  then increase to 60,000 cfs.
    - Then match Thurmond pool with top of gates as pool rises.
    - Lower Lock & Dam Pool to minimum normal operating level.



# Operational Procedures for Emergencies – Appendix C

- Possible Failure of Thurmond
  - Slowly Developing Condition