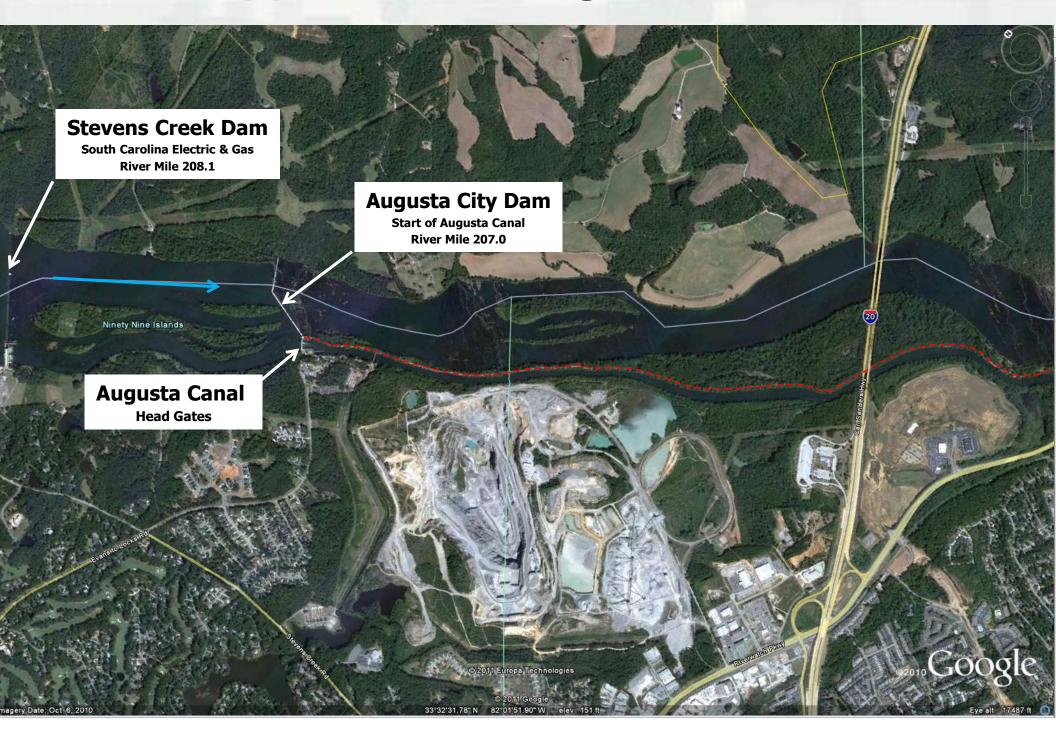

| 1043745                                                                                                         | 1069025           | 1093463                                 | 111/166           |

#### When do damages occur?

#### (It depends on where you are)



## Savannah River at Augusta



#### Augusta Shoals River Mile 202.8

N Augusta Greeneway Parl

104

Google

-Oak-Dr

Augusta's Hydro-mechanical Water Supply Intake

#### **Upper end of Augusta Levee**



#### **BUILDING STRONG**<sub>®</sub>





- •Normal Pool ~ 15 ft, (<30,000)

- - PLATE

45

300

40

## 5<sup>th</sup> Street Downtown Augusta

#### **Condition of the Augusta Levee**



#### ~115 ft NGVD Normal Pool

500,000 cfs unregulated = 0.1 % exceedance (1000 yr) 0.1 % exceedance regulated = 410,000 cfs (1000 yr) 0.2 % exceedance regulated = 345,000 cfs (500 yr) 0.5 % exceedance regulated = 240,000 cfs (200 yr)



### **Condition of the Augusta Levee**



#### **Encroachment into floodplain**



### **Dropped from Federal Levee Program**



## New Savannah Bluff Lock and Dam

**Obstacle to fish Migration** 



#### Hydropower at the Corps Projects

- SEPA South Eastern Power Administration
   US Department of Energy
- Market Hydropower at the Corps of Engineers Projects for the So