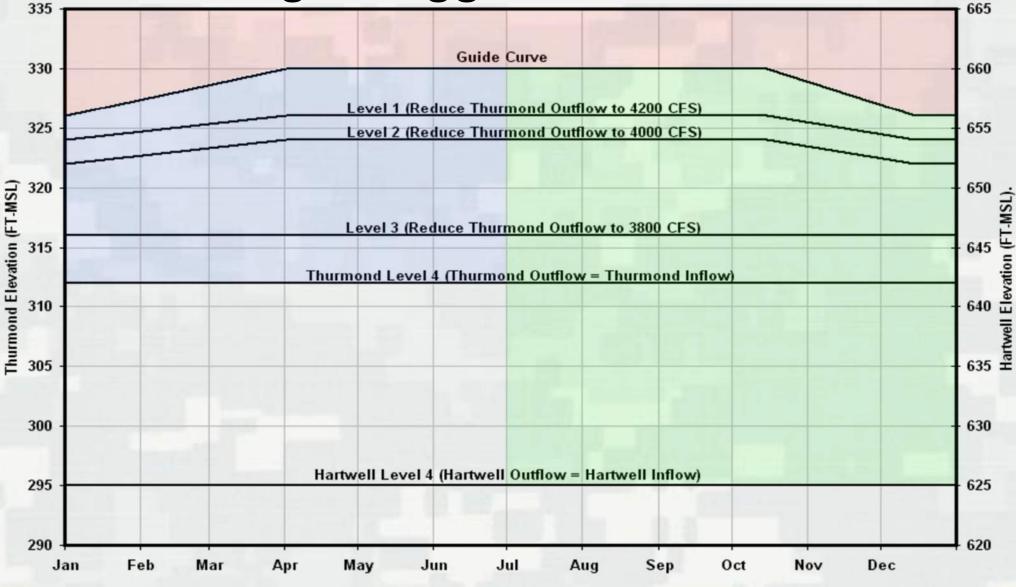

# **Typical Operating Range**

- Flood Operations (30,000 cfs Channel Capacity) Normal Operations (3800 cfs – 30,000 cfs) In-Lake Fish Spawn (keep pools up in spring) Meet Ecological Flow Needs Drought Management Level 1 Limit Max Weekly Average 4200 cfs Level 2 Limit Max Weekly Average 4000 cfs ► Level 3 Limit Max Daily Average 3800 cfs

## 2012/14 Drought Plan

| Trigger<br>Level | Time of Year                                          | Drought Response                                                                                                                                       |  |  |  |  |  |  |
|------------------|-------------------------------------------------------|--------------------------------------------------------------------------------------------------------------------------------------------------------|--|--|--|--|--|--|
| 1                | Jan 1 - Dec 31                                        | IF BR index >10%, Target 4200 cfs (daily average) release at Thurmond Dam<br>IF BR index <10%, Target 4000 cfs (daily average) release at Thurmond Dam |  |  |  |  |  |  |
| 2                | Feb 1 - Oct 31                                        | IF BR index >10%, Target 4000 cfs (daily average) release at Thurmond Dam<br>IF BR index <10%, Target 3800 cfs (daily average) release at Thurmond Dam |  |  |  |  |  |  |
|                  | Nov 1 - Jan 31                                        | Target 3600 cfs (daily average) release at Thurmond Dam                                                                                                |  |  |  |  |  |  |
|                  | Feb 1 - Oct 31                                        | Target 3800 cfs (daily average) release at Thurmond Dam                                                                                                |  |  |  |  |  |  |
| 3                | Nov 1 - Jan 31<br>(Feb 1 – Feb 28<br>w/NMFS approval) | Target 3100 cfs (daily average) release at Thurmond Dam                                                                                                |  |  |  |  |  |  |
|                  | Feb 1 - Oct 31                                        | Target 3600 cfs (daily average) release at Thurmond Dam                                                                                                |  |  |  |  |  |  |
| 4                | Nov 1 - Jan 31<br>(Feb 1 – Feb 28<br>w/NMFS approval) | Target 3100 cfs (daily average) release at Thurmond Dam                                                                                                |  |  |  |  |  |  |

#### Seasonally Varying Flood Storage

► (Hartwell and Thurmond)