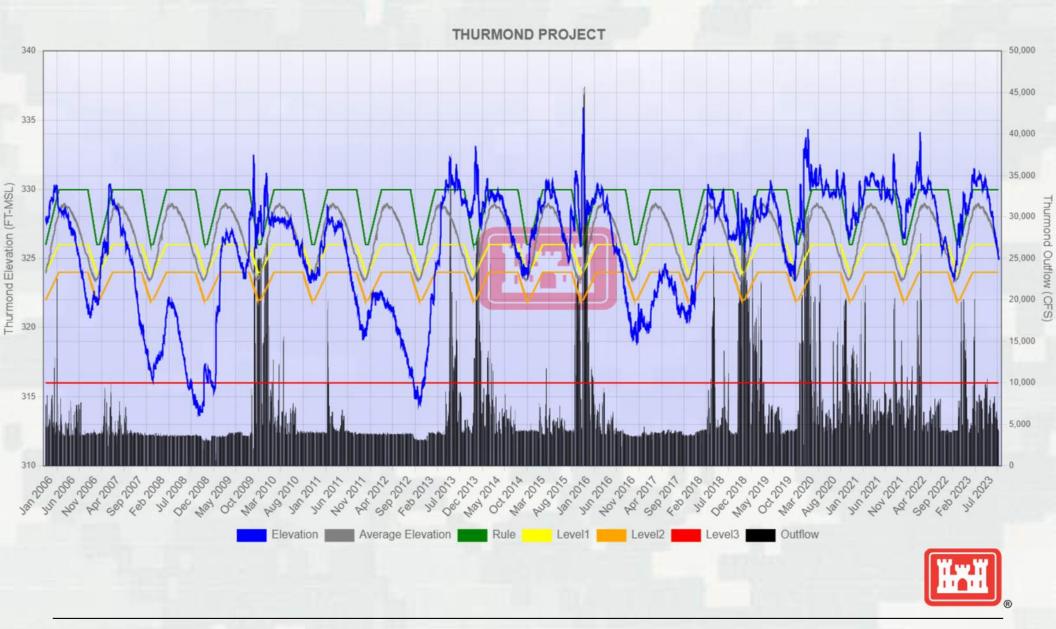

### Thurmond

| 3rd most-visited Corps project in the<br>Nation - 10.1M visitors/year | Largest Corps power plant east of<br>Mississippi River | 8th most-visited Corps project in the<br>Nation-6M visitors/year |  |  |  |  |  |
|-----------------------------------------------------------------------|--------------------------------------------------------|------------------------------------------------------------------|--|--|--|--|--|
| Completed in <b>1962</b>                                              | Completed in <b>1984</b>                               | Completed in <b>1952</b>                                         |  |  |  |  |  |
| 56,000 acres (660 ft), 962-mile shoreline                             | 26,653 acres (475 ft), 540-mile shoreline              | 71,100 acres (330 ft ), 1200-mile shoreline                      |  |  |  |  |  |
| 5 turbines, 422 MW                                                    | 8 turbines, (4 as pump-back) 648 MW                    | 7 turbines, 364 MW                                               |  |  |  |  |  |
| 85 Recreation areas (50 Corps operated)                               | 32 Recreation areas (3 Corps operated)                 | 55 Recreation areas (35 Corps operated)                          |  |  |  |  |  |
| Largest shoreline management program<br>in the Corps                  |                                                        |                                                                  |  |  |  |  |  |

## **Drainage Basins**

Hartwell = 1294 Square Miles (Local Basin Area) 1" Runoff = 1.2' pool elevation @ 660.0
Russell = 802 Square Miles (Local Basin Area) 1" Runoff = 1.5' pool elevation @ 475.0
Thurmond = 2890 Square Miles (Local Basin Area) 1" Runoff = 2.2' pool elevation @ 330.0

# **Typical Operating Range**

- Flood Operations (30,000 cfs Channel Capacity) Normal Operations (3800 cfs – 30,000 cfs) In-Lake Fish Spawn (keep pools up in spring) Meet Ecological Flow Needs Drought Management Level 1 Limit Max Weekly Average 4200 cfs Level 2 Limit Max Weekly Average 4000 cfs ► Level 3 Limit Max Daily Average 3800 cfs

## **Drought Plan History**

|                                                  | <b>T</b>                                                                                                                                                                                                                                                                                                                                                                                                                                                                                      |
|--------------------------------------------------|-----------------------------------------------------------------------------------------------------------------------------------------------------------------------------------------------------------------------------------------------------------------------------------------------------------------------------------------------------------------------------------------------------------------------------------------------------------------------------------------------|
| Action                                           | Description                                                                                                                                                                                                                                                                                                                                                                                                                                                                                   |
| 1989 Drought Contingency Plan                    | Introduced flow restrictions                                                                                                                                                                                                                                                                                                                                                                                                                                                                  |
| 1                                                | Level 1 – Safety Advisory for boaters                                                                                                                                                                                                                                                                                                                                                                                                                                                         |
| · · · · · · · · · · · · · · · · · · ·            | Level 2- Max weekly average 4500 cfs                                                                                                                                                                                                                                                                                                                                                                                                                                                          |
| · · · · · · · · · · · · · · · · · · ·            | Level 3- Specified 3600 cfs daily                                                                                                                                                                                                                                                                                                                                                                                                                                                             |
|                                                  | average at Thurmond                                                                                                                                                                                                                                                                                                                                                                                                                                                                           |
| 2006 Drought Plan Update Environmental           | Level 1 – Max weekly average 4200 cfs                                                                                                                                                                                                                                                                                                                                                                                                                                                         |
| Assessment - (Step 1 Savannah River Basin        | Level 2- Max weekly average 4000 cfs                                                                                                                                                                                                                                                                                                                                                                                                                                                          |
| Comprehensive Study)                             | Level 3- Specified 3800 cfs daily                                                                                                                                                                                                                                                                                                                                                                                                                                                             |
|                                                  | average at Thurmond                                                                                                                                                                                                                                                                                                                                                                                                                                                                           |
| Temporary deviation to 3600cfs at Thurmond       | Reduction occurred at Drought Level 2                                                                                                                                                                                                                                                                                                                                                                                                                                                         |
| Oct2007-May2009 (supported by Federal and State  | (Hartwell @ 649.85/                                                                                                                                                                                                                                                                                                                                                                                                                                                                           |
| agencies without an EA)                          | Thurmond@319.76)                                                                                                                                                                                                                                                                                                                                                                                                                                                                              |
| Temporary Deviation to 3100cfs Dec2008-Jan2009   | Used adaptive management to                                                                                                                                                                                                                                                                                                                                                                                                                                                                   |
| (supported by Federal and State agencies without | maintain 3600 min @ Savannah River                                                                                                                                                                                                                                                                                                                                                                                                                                                            |
| an EA)                                           | at Augusta gage                                                                                                                                                                                                                                                                                                                                                                                                                                                                               |
| Drought Level 4 Study and Environmental          | Developed standard operating                                                                                                                                                                                                                                                                                                                                                                                                                                                                  |
| Assessment                                       | procedure for inactive storage (Level 4)                                                                                                                                                                                                                                                                                                                                                                                                                                                      |
| 2012 Drought Plan Revision Environmental         | Evaluation and modification of the 2006                                                                                                                                                                                                                                                                                                                                                                                                                                                       |
| Assessment                                       | EA rules in the 2007-2009 drought and                                                                                                                                                                                                                                                                                                                                                                                                                                                         |
| <u> </u>                                         | temporary deviations                                                                                                                                                                                                                                                                                                                                                                                                                                                                          |
|                                                  | 1989 Drought Contingency Plan<br>2006 Drought Plan Update Environmental<br>Assessment - (Step 1 Savannah River Basin<br>Comprehensive Study)<br>Temporary deviation to 3600cfs at Thurmond<br>Oct2007-May2009 (supported by Federal and State<br>agencies without an EA)<br>Temporary Deviation to 3100cfs Dec2008-Jan2009<br>(supported by Federal and State agencies without<br>an EA)<br>Drought Level 4 Study and Environmental<br>Assessment<br>2012 Drought Plan Revision Environmental |

## 2012/14 Drought Plan

| Trigger<br>Level | Time of Year                                          | Drought Response                                                                                                                                       |  |  |  |  |  |  |
|------------------|-------------------------------------------------------|--------------------------------------------------------------------------------------------------------------------------------------------------------|--|--|--|--|--|--|
| 1                | Jan 1 - Dec 31                                        | IF BR index >10%, Target 4200 cfs (daily average) release at Thurmond Dam<br>IF BR index <10%, Target 4000 cfs (daily average) release at Thurmond Dam |  |  |  |  |  |  |
| 2                | Feb 1 - Oct 31                                        | IF BR index >10%, Target 4000 cfs (daily average) release at Thurmond Dam<br>IF BR index <10%, Target 3800 cfs (daily average) release at Thurmond Dam |  |  |  |  |  |  |
|                  | Nov 1 - Jan 31                                        | Target 3600 cfs (daily average) release at Thurmond Dam                                                                                                |  |  |  |  |  |  |
|                  | Feb 1 - Oct 31                                        | Target 3800 cfs (daily average) release at Thurmond Dam                                                                                                |  |  |  |  |  |  |
| 3                | Nov 1 - Jan 31<br>(Feb 1 – Feb 28<br>w/NMFS approval) | Target 3100 cfs (daily average) release at Thurmond Dam                                                                                                |  |  |  |  |  |  |
|                  | Feb 1 - Oct 31                                        | Target 3600 cfs (daily average) release at Thurmond Dam                                                                                                |  |  |  |  |  |  |
| 4                | Nov 1 - Jan 31<br>(Feb 1 – Feb 28<br>w/NMFS approval) | Target 3100 cfs (daily average) release at Thurmond Dam                                                                                                |  |  |  |  |  |  |