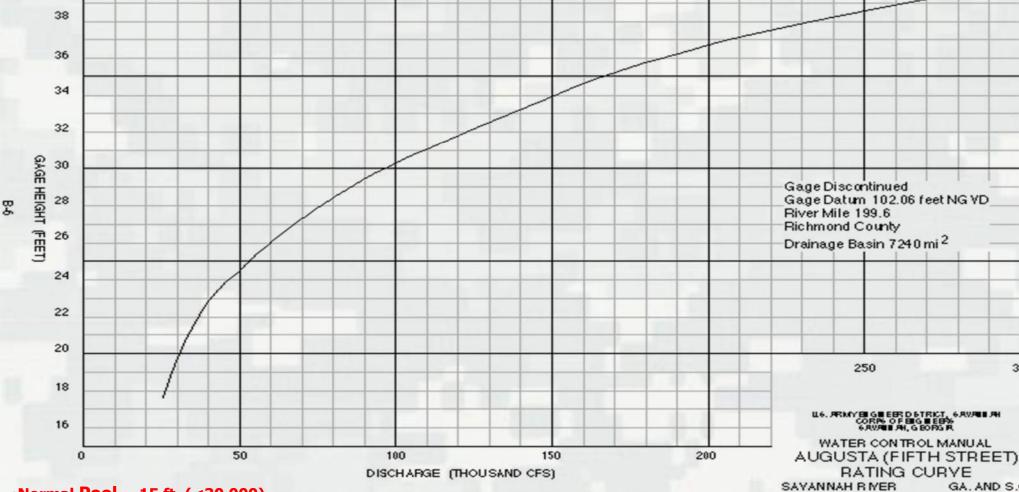

| 1043745                                                                                                         | 1069025           | 1093463                                 | 111/166           |

#### When do damages occur?

#### (It depends on where you are)



## Savannah River at Augusta



#### Augusta Shoals River Mile 202.8

N Augusta Greeneway Parl

104

Google

-Oak-Dr

Augusta's Hydro-mechanical Water Supply Intake

#### **Upper end of Augusta Levee**



#### **BUILDING STRONG**<sub>®</sub>





- •Normal Pool ~ 15 ft, (<30,000)

- - PLATE

45

300

40

## 5<sup>th</sup> Street Downtown Augusta

#### **Condition of the Augusta Levee**



#### ~115 ft NGVD Normal Pool

500,000 cfs unregulated = 0.1 % exceedance (1000 yr) 0.1 % exceedance regulated = 410,000 cfs (1000 yr) 0.2 % exceedance regulated = 345,000 cfs (500 yr) 0.5 % exceedance regulated = 240,000 cfs (200 yr)



### **Condition of the Augusta Levee**



#### **Encroachment into floodplain**



### **Dropped from Federal Levee Program**



## New Savannah Bluff Lock and Dam

**Obstacle to fish Migration** 



#### Hydropower at the Corps Projects

- SEPA South Eastern Power Administration
   US Department of Energy
- Market Hydropower at the Corps of Engineers Projects for the Southeastern U.S.
  - Georgia Alabama System