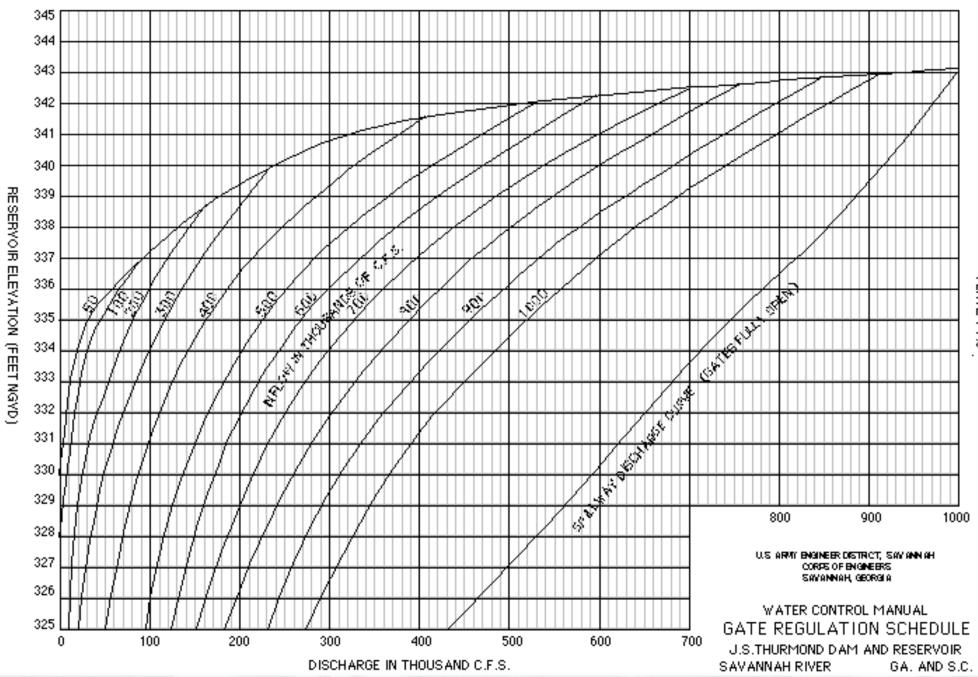

estimate of time of failure
       Assume "Rapidly Developing Condition".

# Operational Procedures for Emergencies – Appendix C

- Possible Failure of Thurmond
  - Rapidly Developing Condition
    - Notify Emergency Management
      - Initiate closure of Augusta Levee breaches
      - ▷ Begin downstream evacuations.
    - Minimize upstream releases
    - Lower Lock & Dam Pool to minimum normal operating level.
    - Set Thurmond releases...
      - ▷ Initially set Thurmond release to 30,000 cfs for 2 hours.
      - b Then increase Thurmond release to 60,000 cfs for next 4 hours to allow levee closure.
        - Relocate non-essential personnel to top of dam.
      - ▷ Then increase Thurmond Discharges to 500,000 cfs.



**BUILDING STRONG**®

# Thurmond Spillway Gate Regulation Schedule



곲

PLATE T 7.5



## Spillway Gate Rating for (23 Gates)

J. Strom Thurmond Dam Spillway Gate Rating for (23 Gates)

Discharge in CFS

|                      |                |        | Pool Elevation (FT-MSL) |        |        |        |        |        |        |        |         |               |              |                  |              |              |                  |                       |                        |             |                             |                           |                  |                  |                |          |                    |