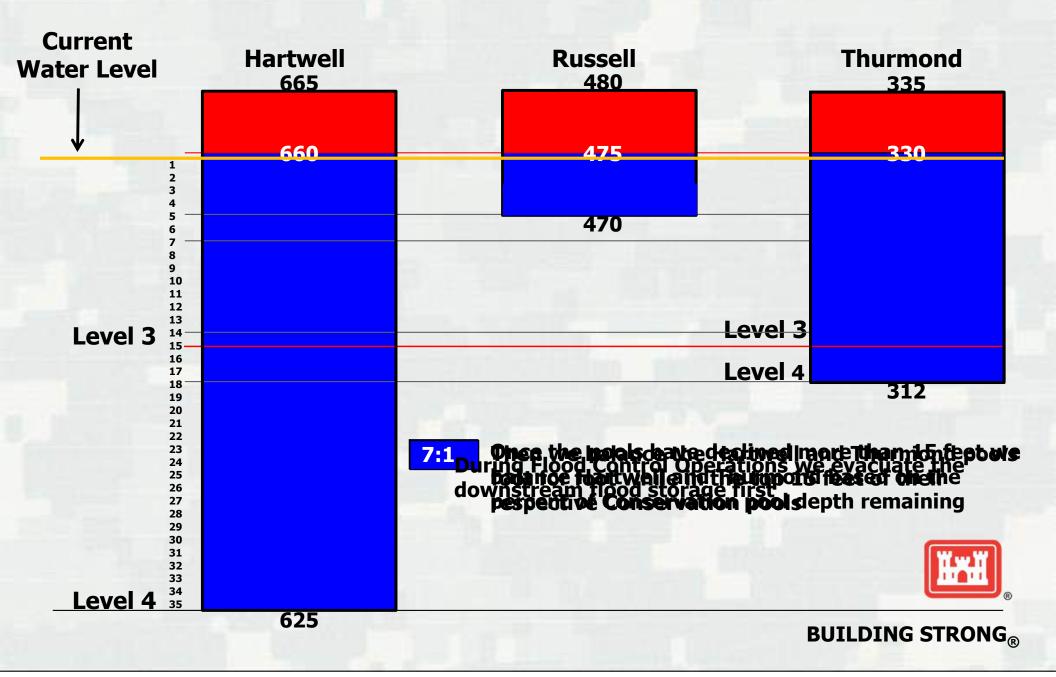

#### **Pool Balancing Procedure**

#### Operate as a system

- Minimize Downstream Flooding
- Evacuate Flood Storage in most downstream project first
- Induce Flood Surcharge Storage if necessary