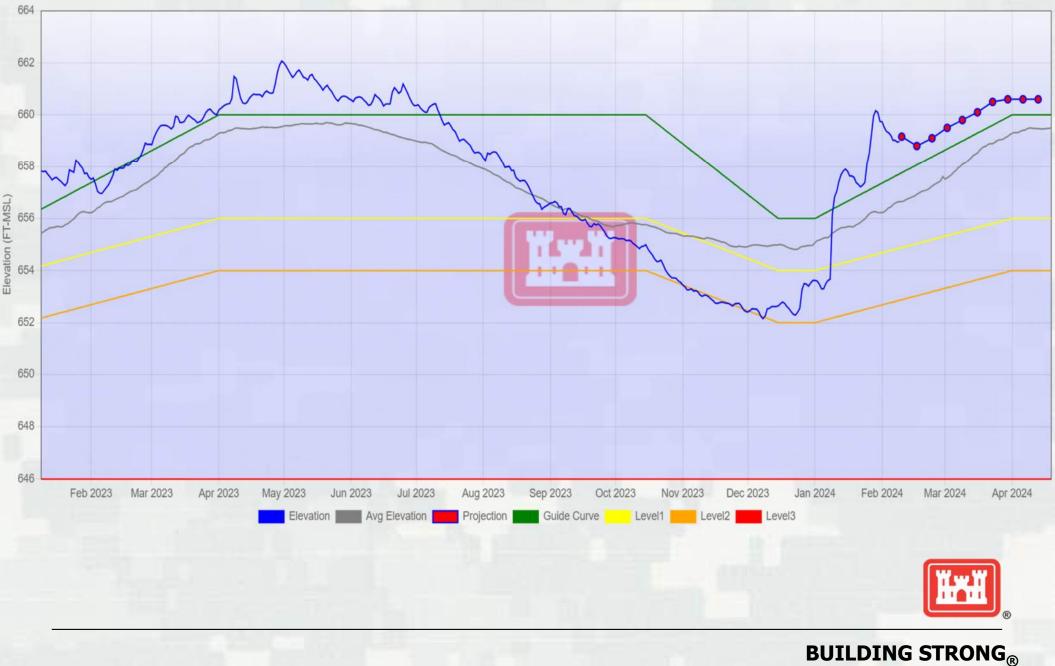

✓ Plan to allow pools to refill above guide curve up to summer full pool
 ✓ Seeking resource agency concurrence to hold 3,800 cfs during refill