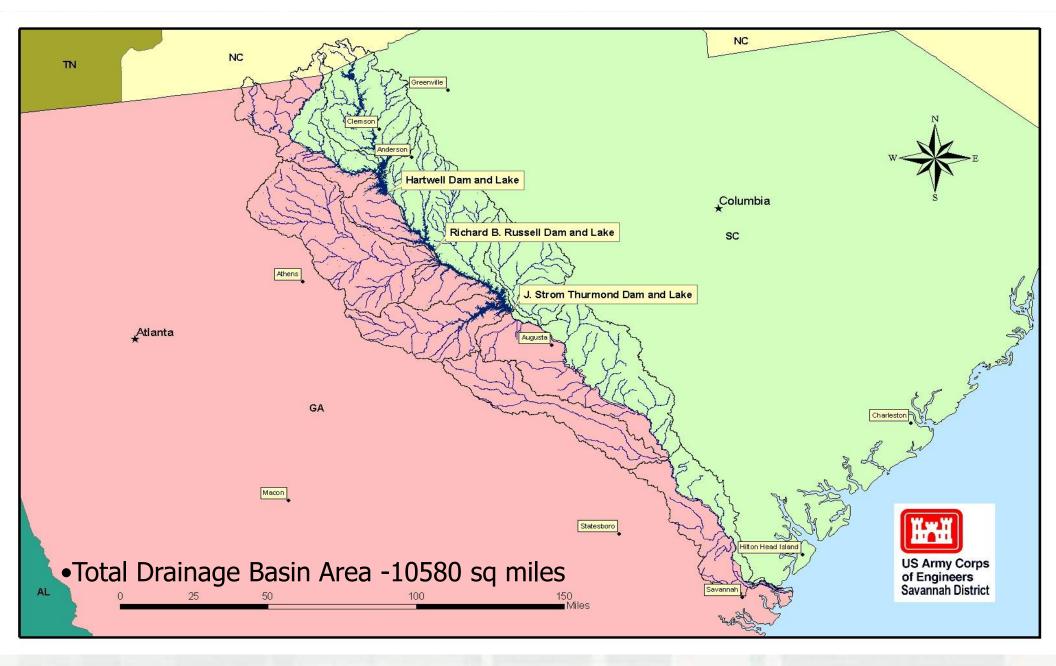

# The Savannah River Basin

## **Drainage Basins**

Hartwell = 1294 Square Miles (Local Basin Area) 1" Runoff = 1.2' pool elevation @ 660.0
Russell = 802 Square Miles (Local Basin Area) 1" Runoff = 1.5' pool elevation @ 475.0
Thurmond = 2890 Square Miles (Local Basin Area) 1" Runoff = 2.2' pool elevation @ 330.0