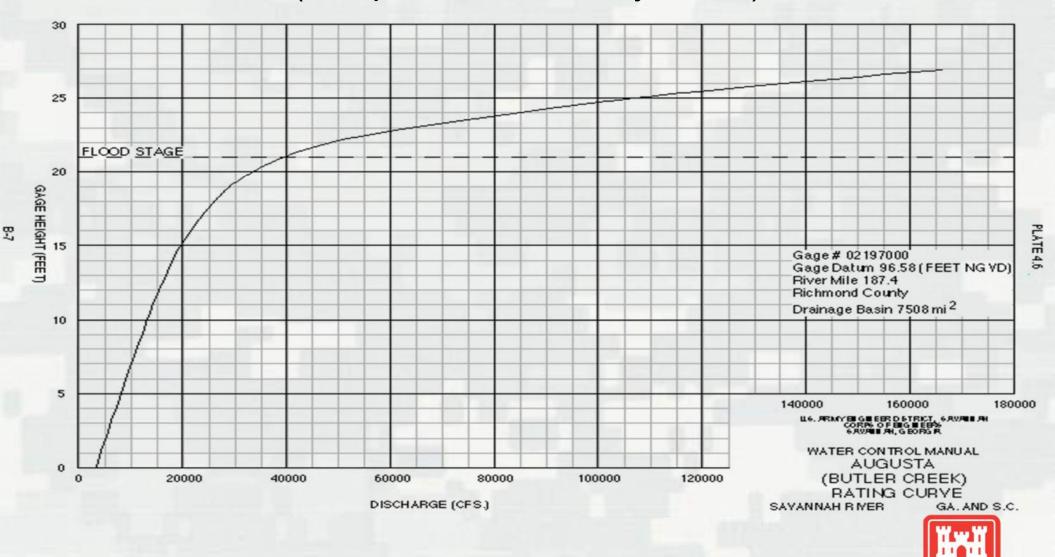

| 1043745                                                                                                         | 1069025           | 1093463                                 | 111/166           |

#### When do damages occur?

#### (It depends on where you are)



## Savannah River at Augusta



#### Augusta Shoals River Mile 202.8

N Augusta Greeneway Parl

104

Google

-Oak-Dr

Augusta's Hydro-mechanical Water Supply Intake

#### **Upper end of Augusta Levee**



#### **BUILDING STRONG**<sub>®</sub>





- •Normal Pool ~ 15 ft, (<30,000)

- - PLATE

45

300

40

## 5<sup>th</sup> Street Downtown Augusta

#### **Condition of the Augusta Levee**



#### ~115 ft NGVD Normal Pool

500,000 cfs unregulated = 0.1 % exceedance (1000 yr) 0.1 % exceedance regulated = 410,000 cfs (1000 yr) 0.2 % exceedance regulated = 345,000 cfs (500 yr) 0.5 % exceedance regulated = 240,000 cfs (200 yr)



### **Condition of the Augusta Levee**



#### **Encroachment into floodplain**



### **Dropped from Federal Levee Program**



## New Savannah Bluff Lock and Dam

**O