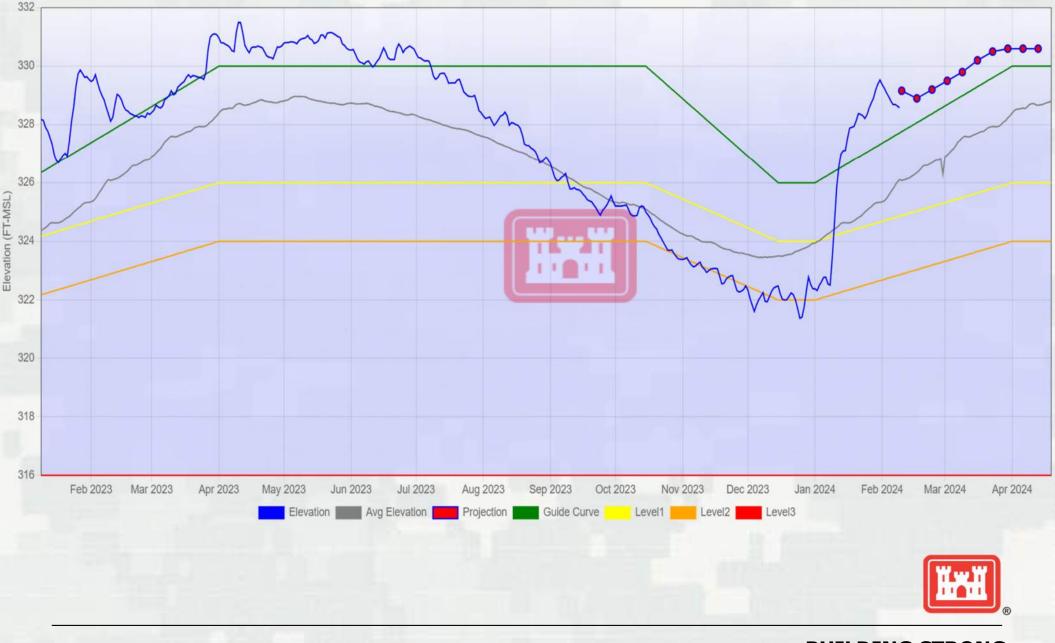

✓ Plan to allow pools to refill above guide curve up to summer full pool
 ✓ Seeking resource agency concurrence to hold 3,800 cfs during refill