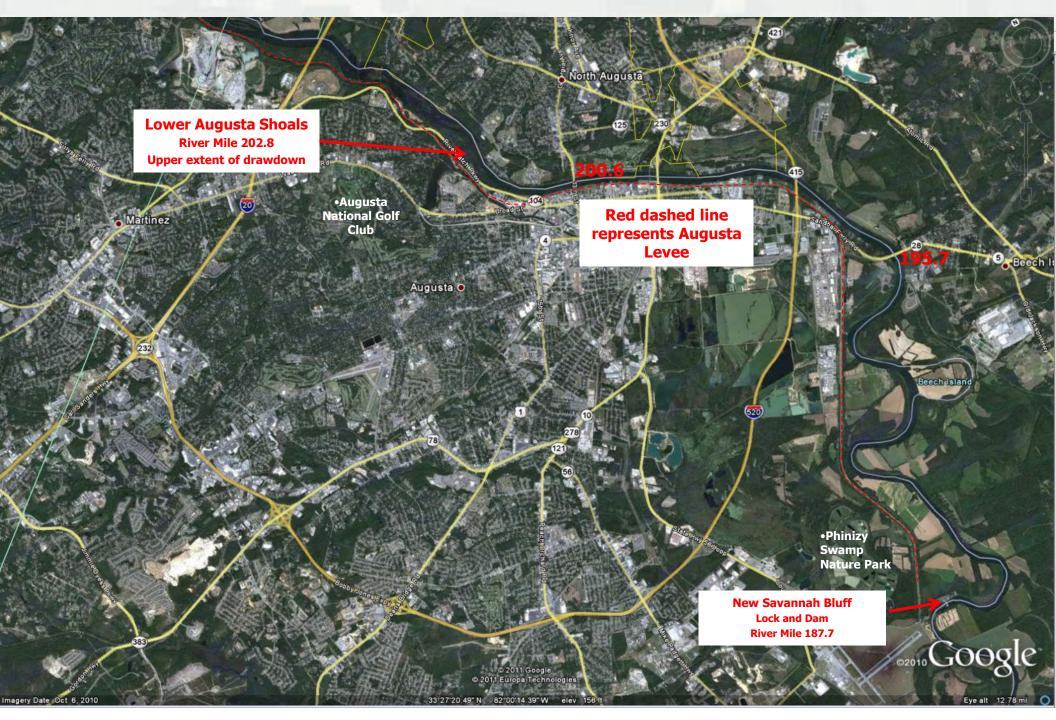

| 1043745                                                                                                         | 1069025           | 1093463                                 | 111/166           |

#### When do damages occur?

#### (It depends on where you are)



## Savannah River at Augusta



#### Augusta Shoals River Mile 202.8

N Augusta Greeneway Parl

104

Google

-Oak-Dr

Augusta's Hydro-mechanical Water Supply Intake

#### **Upper end of Augusta Levee**



#### **BUILDING STRONG**<sub>®</sub>





- •Normal Pool ~ 15 ft, (<30,000)

- - PLATE

45

300

40

## 5<sup>th</sup> Street Downtown Augusta

#### **Condition of the Augusta Levee**



#### ~115 ft NGVD Normal Pool

500,000 cfs unregulated = 0.1 % exceedance (1000 yr) 0.1 % exceedance regulated = 410,000 cfs (1000 yr) 0.2 % exceedance regulated = 345,000 cfs (500 yr) 0.5 % exceedance regulated = 240,000 cfs (200 yr)



### **Condition of the Augusta Levee**



#### **Encroachment into floodplain**



### **Dropped from Federal Levee Program**



## New Savannah Bluff Lock and Dam

**Obstacle to fish Migration**